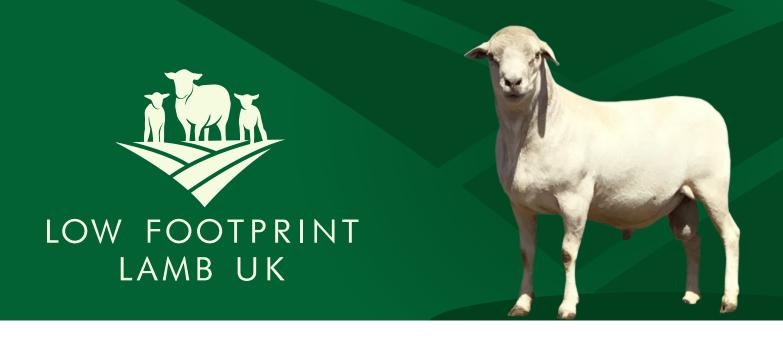

## **Introducing the Australian White**

Pure Australian White lambs were recently born on a farm in England, the result of embryos imported from Victoria, Australia.

The Australian White is one of many shedding composites developed in Australia over the past 20 years. Ian chose the Australian White over other shedding composites because it does not contain any Wiltshire, the breed that provides the majority of the shedding genes to Exlana and Easycare so its use should maximise hybrid vigour when crossed over these breeds. The Australian White is a composite of high index Tattykeel Poll Dorset, Texel, White Dorper and Van Rooy. The Van Rooy is a hair breed that provides the bright white coat, long body and drooping ears associated with AW sheep.

The Australian White breeds non-seasonally, has dark feet, and can produce a 30kg carcass. The flock providing our embryos tolerates 750 mm rainfall and cold, windy winters which should give the British born progeny a fighting chance at adapting to their new environment. While it is early days, Ian has been impressed with the growth rate of the lambs and their short tails, over 80% of which are well above the hock.

## **Advantages of using Australia White genetics**

- More a hair sheep than a wool shedder
- Many have a short tail
- A non-Wiltshire source of shedding genetics = a totally new gene-pool allowing maximum hybrid vigour to be added to your shedding flock
- Good carcass traits
- Non seasonal can use to breed a non-seasonal wool shedder suited to the British climate
- Good feet