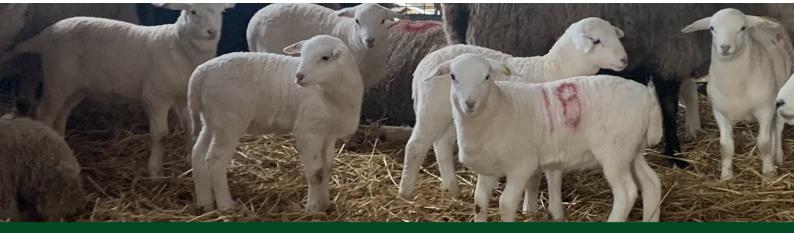

The Australian White breeds non-seasonally, has dark feet, and can produce a 30kg carcass. The flock providing our embryos tolerates 750 mm rainfall and cold, windy winters which should give the British born progeny a fighting chance at adapting to their new environment. While it is early days, Ian has been impressed with the growth rate of the lambs and their short tails, over 80% of which are well above the hock.

## **Advantages of using Australia White genetics**

- More a hair sheep than a wool shedder
- Many have a short tail
- A non-Wiltshire source of shedding genetics = a totally new gene-pool allowing maximum hybrid vigour to be added to your shedding flock
- Good carcass traits
- Non seasonal can use to breed a non-seasonal wool shedder suited to the British climate
- Good feet